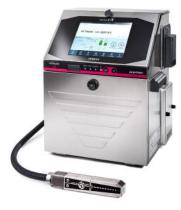

## Best print result in high-speed printing

It turned out that the high-speed of the label and the offset between printing and application of the label required some adjustments. With the Hitachi UX-D 150W high-speed printer in combination with a clock sliding register, a suitable solution was quickly found, which is now successfully in use since the beginning of 2019.

control of printer functions ensure consistently high print quality. The printer withstands the hard conditions in the production hall with temperature fluctuations and high humidity with its IP65 proofed and robust stainless steel housing.