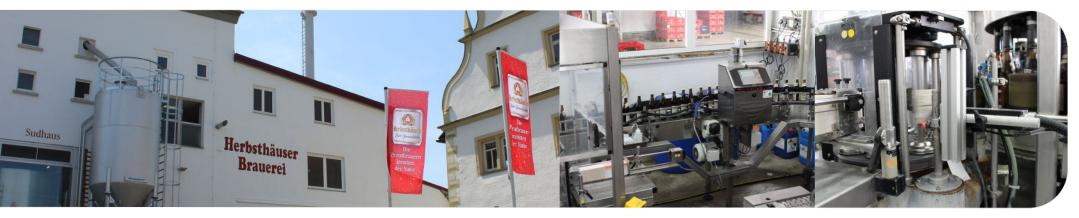

# USER REPORT – HITACHI CIJ PRINTER MARKS BOTTLE LABELS AT HIGH-SPEED

Herbsthäuser Private Brewery, Bad Mergentheim, has equipped its Krones labeling system with a new Hitachi high-speed inkjet printer from Diagraph.

# **USER REPORT –** HERBSTHÄUSER PRIVATE BREWERY

#### Fast on-site testing

After the investment in a new printer was announced, the Herbsthäuser Brewerv set out to find a successor model. "It was important to us above all to provide reliable and fast service and a consistently high-quality print image,"explains Markus Lutz, the technical director of the brewery. In a trade journal he became aware of Diagraph, the worlds premium manufacturer and distributor of specialist marking and coding systems located nearby Würzburg and contacted them. A printer was installed for testing the next day.

## Best print result in high-speed printing

It turned out that the high-speed of the label and the offset between printing and application of the label required some adjustments. With the Hitachi UX-D 150W high-speed printer in combination with a clock sliding register, a suitable solution was quickly found, which is now successfully in use since the beginning of 2019.